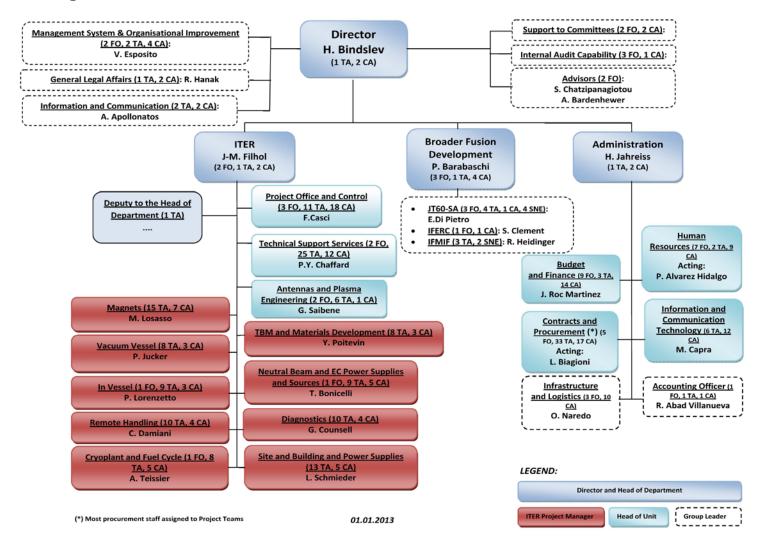

| Executed bu   | dget 2012 <sup>17</sup> per so                                                                                                                                                                                | urce of revenue                                                                                                                                                                                                                               | E                         | xecuted budget 2012                                                                                                                                                                                                                                                                                                                                                                                                                                                                                                                                                                                                                                                                                                                                                                                                                                                                                                                                                                                                                                                                                                                                 | 18 broken down by                                                                                                                                                                                                                                                                                                                                                                                                                                                                                                                                                                                                                                                                                                                                                                                                                                                                                                                                                                                                                                                                                                                                                                                                    | titles                                                                                                                                                                                                                                                                                                                                                                                                                                                                                                                                                                                                                                                                                                                                                                                                                                                                                                                                                                                                                                                                                                                                                                                                                                                                                                                                                                         |
|---------------|---------------------------------------------------------------------------------------------------------------------------------------------------------------------------------------------------------------|-----------------------------------------------------------------------------------------------------------------------------------------------------------------------------------------------------------------------------------------------|---------------------------|-----------------------------------------------------------------------------------------------------------------------------------------------------------------------------------------------------------------------------------------------------------------------------------------------------------------------------------------------------------------------------------------------------------------------------------------------------------------------------------------------------------------------------------------------------------------------------------------------------------------------------------------------------------------------------------------------------------------------------------------------------------------------------------------------------------------------------------------------------------------------------------------------------------------------------------------------------------------------------------------------------------------------------------------------------------------------------------------------------------------------------------------------------|----------------------------------------------------------------------------------------------------------------------------------------------------------------------------------------------------------------------------------------------------------------------------------------------------------------------------------------------------------------------------------------------------------------------------------------------------------------------------------------------------------------------------------------------------------------------------------------------------------------------------------------------------------------------------------------------------------------------------------------------------------------------------------------------------------------------------------------------------------------------------------------------------------------------------------------------------------------------------------------------------------------------------------------------------------------------------------------------------------------------------------------------------------------------------------------------------------------------|--------------------------------------------------------------------------------------------------------------------------------------------------------------------------------------------------------------------------------------------------------------------------------------------------------------------------------------------------------------------------------------------------------------------------------------------------------------------------------------------------------------------------------------------------------------------------------------------------------------------------------------------------------------------------------------------------------------------------------------------------------------------------------------------------------------------------------------------------------------------------------------------------------------------------------------------------------------------------------------------------------------------------------------------------------------------------------------------------------------------------------------------------------------------------------------------------------------------------------------------------------------------------------------------------------------------------------------------------------------------------------|
| EU Budget (1) | Other sources <sup>19</sup> (2)                                                                                                                                                                               | Total<br>(3=1+2)                                                                                                                                                                                                                              | Title 1 <sup>20</sup> (4) | Title 2 (5)                                                                                                                                                                                                                                                                                                                                                                                                                                                                                                                                                                                                                                                                                                                                                                                                                                                                                                                                                                                                                                                                                                                                         | Title 3 (6)                                                                                                                                                                                                                                                                                                                                                                                                                                                                                                                                                                                                                                                                                                                                                                                                                                                                                                                                                                                                                                                                                                                                                                                                          | Total (7=4+5+6)<br>(7=3)                                                                                                                                                                                                                                                                                                                                                                                                                                                                                                                                                                                                                                                                                                                                                                                                                                                                                                                                                                                                                                                                                                                                                                                                                                                                                                                                                       |
| 28 075 000    |                                                                                                                                                                                                               | 28 075 000                                                                                                                                                                                                                                    | 28 075 000                |                                                                                                                                                                                                                                                                                                                                                                                                                                                                                                                                                                                                                                                                                                                                                                                                                                                                                                                                                                                                                                                                                                                                                     |                                                                                                                                                                                                                                                                                                                                                                                                                                                                                                                                                                                                                                                                                                                                                                                                                                                                                                                                                                                                                                                                                                                                                                                                                      | 28 075 000                                                                                                                                                                                                                                                                                                                                                                                                                                                                                                                                                                                                                                                                                                                                                                                                                                                                                                                                                                                                                                                                                                                                                                                                                                                                                                                                                                     |
| 21 650 000    |                                                                                                                                                                                                               | 21 650 000                                                                                                                                                                                                                                    | 21 650 000                |                                                                                                                                                                                                                                                                                                                                                                                                                                                                                                                                                                                                                                                                                                                                                                                                                                                                                                                                                                                                                                                                                                                                                     |                                                                                                                                                                                                                                                                                                                                                                                                                                                                                                                                                                                                                                                                                                                                                                                                                                                                                                                                                                                                                                                                                                                                                                                                                      | 21 650 000                                                                                                                                                                                                                                                                                                                                                                                                                                                                                                                                                                                                                                                                                                                                                                                                                                                                                                                                                                                                                                                                                                                                                                                                                                                                                                                                                                     |
| 6 425 000     |                                                                                                                                                                                                               | 6 425 000                                                                                                                                                                                                                                     | 6 425 000                 |                                                                                                                                                                                                                                                                                                                                                                                                                                                                                                                                                                                                                                                                                                                                                                                                                                                                                                                                                                                                                                                                                                                                                     |                                                                                                                                                                                                                                                                                                                                                                                                                                                                                                                                                                                                                                                                                                                                                                                                                                                                                                                                                                                                                                                                                                                                                                                                                      | 6 425 000                                                                                                                                                                                                                                                                                                                                                                                                                                                                                                                                                                                                                                                                                                                                                                                                                                                                                                                                                                                                                                                                                                                                                                                                                                                                                                                                                                      |
| 13 211 246.99 |                                                                                                                                                                                                               | 13 211 246.99                                                                                                                                                                                                                                 | 4 612 613.92              | 8 598 636.07                                                                                                                                                                                                                                                                                                                                                                                                                                                                                                                                                                                                                                                                                                                                                                                                                                                                                                                                                                                                                                                                                                                                        |                                                                                                                                                                                                                                                                                                                                                                                                                                                                                                                                                                                                                                                                                                                                                                                                                                                                                                                                                                                                                                                                                                                                                                                                                      | 13 211 246.99                                                                                                                                                                                                                                                                                                                                                                                                                                                                                                                                                                                                                                                                                                                                                                                                                                                                                                                                                                                                                                                                                                                                                                                                                                                                                                                                                                  |
| 905 599.43    |                                                                                                                                                                                                               | 905 599.43                                                                                                                                                                                                                                    | 905 599.43                |                                                                                                                                                                                                                                                                                                                                                                                                                                                                                                                                                                                                                                                                                                                                                                                                                                                                                                                                                                                                                                                                                                                                                     |                                                                                                                                                                                                                                                                                                                                                                                                                                                                                                                                                                                                                                                                                                                                                                                                                                                                                                                                                                                                                                                                                                                                                                                                                      | 905 599.43                                                                                                                                                                                                                                                                                                                                                                                                                                                                                                                                                                                                                                                                                                                                                                                                                                                                                                                                                                                                                                                                                                                                                                                                                                                                                                                                                                     |
| 1 288 933.51  |                                                                                                                                                                                                               | 1 288 933.51                                                                                                                                                                                                                                  | 1 288 933.51              |                                                                                                                                                                                                                                                                                                                                                                                                                                                                                                                                                                                                                                                                                                                                                                                                                                                                                                                                                                                                                                                                                                                                                     |                                                                                                                                                                                                                                                                                                                                                                                                                                                                                                                                                                                                                                                                                                                                                                                                                                                                                                                                                                                                                                                                                                                                                                                                                      | 1 288 933.51                                                                                                                                                                                                                                                                                                                                                                                                                                                                                                                                                                                                                                                                                                                                                                                                                                                                                                                                                                                                                                                                                                                                                                                                                                                                                                                                                                   |
| 685 950       |                                                                                                                                                                                                               | 685 950                                                                                                                                                                                                                                       | 685 950                   |                                                                                                                                                                                                                                                                                                                                                                                                                                                                                                                                                                                                                                                                                                                                                                                                                                                                                                                                                                                                                                                                                                                                                     |                                                                                                                                                                                                                                                                                                                                                                                                                                                                                                                                                                                                                                                                                                                                                                                                                                                                                                                                                                                                                                                                                                                                                                                                                      | 685 950                                                                                                                                                                                                                                                                                                                                                                                                                                                                                                                                                                                                                                                                                                                                                                                                                                                                                                                                                                                                                                                                                                                                                                                                                                                                                                                                                                        |
| 1 700 000     |                                                                                                                                                                                                               | 1 700 000                                                                                                                                                                                                                                     | 1 700 000                 |                                                                                                                                                                                                                                                                                                                                                                                                                                                                                                                                                                                                                                                                                                                                                                                                                                                                                                                                                                                                                                                                                                                                                     |                                                                                                                                                                                                                                                                                                                                                                                                                                                                                                                                                                                                                                                                                                                                                                                                                                                                                                                                                                                                                                                                                                                                                                                                                      | 1 700 000                                                                                                                                                                                                                                                                                                                                                                                                                                                                                                                                                                                                                                                                                                                                                                                                                                                                                                                                                                                                                                                                                                                                                                                                                                                                                                                                                                      |
| 295 818.90    |                                                                                                                                                                                                               | 295 818.90                                                                                                                                                                                                                                    |                           | 295 818.90                                                                                                                                                                                                                                                                                                                                                                                                                                                                                                                                                                                                                                                                                                                                                                                                                                                                                                                                                                                                                                                                                                                                          |                                                                                                                                                                                                                                                                                                                                                                                                                                                                                                                                                                                                                                                                                                                                                                                                                                                                                                                                                                                                                                                                                                                                                                                                                      | 295 818.90                                                                                                                                                                                                                                                                                                                                                                                                                                                                                                                                                                                                                                                                                                                                                                                                                                                                                                                                                                                                                                                                                                                                                                                                                                                                                                                                                                     |
|               |                                                                                                                                                                                                               |                                                                                                                                                                                                                                               |                           |                                                                                                                                                                                                                                                                                                                                                                                                                                                                                                                                                                                                                                                                                                                                                                                                                                                                                                                                                                                                                                                                                                                                                     |                                                                                                                                                                                                                                                                                                                                                                                                                                                                                                                                                                                                                                                                                                                                                                                                                                                                                                                                                                                                                                                                                                                                                                                                                      |                                                                                                                                                                                                                                                                                                                                                                                                                                                                                                                                                                                                                                                                                                                                                                                                                                                                                                                                                                                                                                                                                                                                                                                                                                                                                                                                                                                |
| 4 439 190.03  |                                                                                                                                                                                                               | 4 439 190.03                                                                                                                                                                                                                                  |                           | 4 439 190.03                                                                                                                                                                                                                                                                                                                                                                                                                                                                                                                                                                                                                                                                                                                                                                                                                                                                                                                                                                                                                                                                                                                                        |                                                                                                                                                                                                                                                                                                                                                                                                                                                                                                                                                                                                                                                                                                                                                                                                                                                                                                                                                                                                                                                                                                                                                                                                                      | 4 439 190.03                                                                                                                                                                                                                                                                                                                                                                                                                                                                                                                                                                                                                                                                                                                                                                                                                                                                                                                                                                                                                                                                                                                                                                                                                                                                                                                                                                   |
|               |                                                                                                                                                                                                               |                                                                                                                                                                                                                                               |                           |                                                                                                                                                                                                                                                                                                                                                                                                                                                                                                                                                                                                                                                                                                                                                                                                                                                                                                                                                                                                                                                                                                                                                     |                                                                                                                                                                                                                                                                                                                                                                                                                                                                                                                                                                                                                                                                                                                                                                                                                                                                                                                                                                                                                                                                                                                                                                                                                      |                                                                                                                                                                                                                                                                                                                                                                                                                                                                                                                                                                                                                                                                                                                                                                                                                                                                                                                                                                                                                                                                                                                                                                                                                                                                                                                                                                                |
| 368 000       |                                                                                                                                                                                                               | 368 000                                                                                                                                                                                                                                       |                           | 368 000                                                                                                                                                                                                                                                                                                                                                                                                                                                                                                                                                                                                                                                                                                                                                                                                                                                                                                                                                                                                                                                                                                                                             |                                                                                                                                                                                                                                                                                                                                                                                                                                                                                                                                                                                                                                                                                                                                                                                                                                                                                                                                                                                                                                                                                                                                                                                                                      | 368 000                                                                                                                                                                                                                                                                                                                                                                                                                                                                                                                                                                                                                                                                                                                                                                                                                                                                                                                                                                                                                                                                                                                                                                                                                                                                                                                                                                        |
| 41 320        |                                                                                                                                                                                                               | 41 320                                                                                                                                                                                                                                        |                           | 41 320                                                                                                                                                                                                                                                                                                                                                                                                                                                                                                                                                                                                                                                                                                                                                                                                                                                                                                                                                                                                                                                                                                                                              |                                                                                                                                                                                                                                                                                                                                                                                                                                                                                                                                                                                                                                                                                                                                                                                                                                                                                                                                                                                                                                                                                                                                                                                                                      | 41 320                                                                                                                                                                                                                                                                                                                                                                                                                                                                                                                                                                                                                                                                                                                                                                                                                                                                                                                                                                                                                                                                                                                                                                                                                                                                                                                                                                         |
| 428 728 .57   |                                                                                                                                                                                                               | 428 728 .57                                                                                                                                                                                                                                   |                           | 428 728 .57                                                                                                                                                                                                                                                                                                                                                                                                                                                                                                                                                                                                                                                                                                                                                                                                                                                                                                                                                                                                                                                                                                                                         |                                                                                                                                                                                                                                                                                                                                                                                                                                                                                                                                                                                                                                                                                                                                                                                                                                                                                                                                                                                                                                                                                                                                                                                                                      | 428 728 .57                                                                                                                                                                                                                                                                                                                                                                                                                                                                                                                                                                                                                                                                                                                                                                                                                                                                                                                                                                                                                                                                                                                                                                                                                                                                                                                                                                    |
|               |                                                                                                                                                                                                               |                                                                                                                                                                                                                                               |                           |                                                                                                                                                                                                                                                                                                                                                                                                                                                                                                                                                                                                                                                                                                                                                                                                                                                                                                                                                                                                                                                                                                                                                     |                                                                                                                                                                                                                                                                                                                                                                                                                                                                                                                                                                                                                                                                                                                                                                                                                                                                                                                                                                                                                                                                                                                                                                                                                      |                                                                                                                                                                                                                                                                                                                                                                                                                                                                                                                                                                                                                                                                                                                                                                                                                                                                                                                                                                                                                                                                                                                                                                                                                                                                                                                                                                                |
| 1 206 277.52  |                                                                                                                                                                                                               | 1 206 277.52                                                                                                                                                                                                                                  |                           | 1 206 217.52                                                                                                                                                                                                                                                                                                                                                                                                                                                                                                                                                                                                                                                                                                                                                                                                                                                                                                                                                                                                                                                                                                                                        |                                                                                                                                                                                                                                                                                                                                                                                                                                                                                                                                                                                                                                                                                                                                                                                                                                                                                                                                                                                                                                                                                                                                                                                                                      | 1 206 277.52                                                                                                                                                                                                                                                                                                                                                                                                                                                                                                                                                                                                                                                                                                                                                                                                                                                                                                                                                                                                                                                                                                                                                                                                                                                                                                                                                                   |
| 1 117 469.95  |                                                                                                                                                                                                               | 1 117 469.95                                                                                                                                                                                                                                  |                           | 1 117 469.95                                                                                                                                                                                                                                                                                                                                                                                                                                                                                                                                                                                                                                                                                                                                                                                                                                                                                                                                                                                                                                                                                                                                        |                                                                                                                                                                                                                                                                                                                                                                                                                                                                                                                                                                                                                                                                                                                                                                                                                                                                                                                                                                                                                                                                                                                                                                                                                      | 1 117 469.95                                                                                                                                                                                                                                                                                                                                                                                                                                                                                                                                                                                                                                                                                                                                                                                                                                                                                                                                                                                                                                                                                                                                                                                                                                                                                                                                                                   |
|               |                                                                                                                                                                                                               |                                                                                                                                                                                                                                               |                           |                                                                                                                                                                                                                                                                                                                                                                                                                                                                                                                                                                                                                                                                                                                                                                                                                                                                                                                                                                                                                                                                                                                                                     |                                                                                                                                                                                                                                                                                                                                                                                                                                                                                                                                                                                                                                                                                                                                                                                                                                                                                                                                                                                                                                                                                                                                                                                                                      |                                                                                                                                                                                                                                                                                                                                                                                                                                                                                                                                                                                                                                                                                                                                                                                                                                                                                                                                                                                                                                                                                                                                                                                                                                                                                                                                                                                |
| 701 828.10    |                                                                                                                                                                                                               | 701 828.10                                                                                                                                                                                                                                    |                           | 701 828.10                                                                                                                                                                                                                                                                                                                                                                                                                                                                                                                                                                                                                                                                                                                                                                                                                                                                                                                                                                                                                                                                                                                                          |                                                                                                                                                                                                                                                                                                                                                                                                                                                                                                                                                                                                                                                                                                                                                                                                                                                                                                                                                                                                                                                                                                                                                                                                                      | 701 828.10                                                                                                                                                                                                                                                                                                                                                                                                                                                                                                                                                                                                                                                                                                                                                                                                                                                                                                                                                                                                                                                                                                                                                                                                                                                                                                                                                                     |
| 32 130.98     |                                                                                                                                                                                                               | 32 130.98                                                                                                                                                                                                                                     | 32 130.98                 |                                                                                                                                                                                                                                                                                                                                                                                                                                                                                                                                                                                                                                                                                                                                                                                                                                                                                                                                                                                                                                                                                                                                                     |                                                                                                                                                                                                                                                                                                                                                                                                                                                                                                                                                                                                                                                                                                                                                                                                                                                                                                                                                                                                                                                                                                                                                                                                                      | 32 130.98                                                                                                                                                                                                                                                                                                                                                                                                                                                                                                                                                                                                                                                                                                                                                                                                                                                                                                                                                                                                                                                                                                                                                                                                                                                                                                                                                                      |
|               |                                                                                                                                                                                                               |                                                                                                                                                                                                                                               |                           |                                                                                                                                                                                                                                                                                                                                                                                                                                                                                                                                                                                                                                                                                                                                                                                                                                                                                                                                                                                                                                                                                                                                                     |                                                                                                                                                                                                                                                                                                                                                                                                                                                                                                                                                                                                                                                                                                                                                                                                                                                                                                                                                                                                                                                                                                                                                                                                                      |                                                                                                                                                                                                                                                                                                                                                                                                                                                                                                                                                                                                                                                                                                                                                                                                                                                                                                                                                                                                                                                                                                                                                                                                                                                                                                                                                                                |
| 100%          |                                                                                                                                                                                                               |                                                                                                                                                                                                                                               |                           |                                                                                                                                                                                                                                                                                                                                                                                                                                                                                                                                                                                                                                                                                                                                                                                                                                                                                                                                                                                                                                                                                                                                                     |                                                                                                                                                                                                                                                                                                                                                                                                                                                                                                                                                                                                                                                                                                                                                                                                                                                                                                                                                                                                                                                                                                                                                                                                                      |                                                                                                                                                                                                                                                                                                                                                                                                                                                                                                                                                                                                                                                                                                                                                                                                                                                                                                                                                                                                                                                                                                                                                                                                                                                                                                                                                                                |
|               | EU Budget (1)  28 075 000  21 650 000  6 425 000  13 211 246.99  905 599.43  1 288 933.51  685 950  1 700 000  295 818.90  4 439 190.03  368 000  41 320  428 728 .57  1 206 277.52  1 117 469.95  701 828.10 | EU Budget (1) Other sources 19 (2)  28 075 000  21 650 000  6 425 000  13 211 246.99  905 599.43  1 288 933.51  685 950  1 700 000  295 818.90  4 439 190.03  368 000  41 320  428 728 .57  1 206 277.52  1 117 469.95  701 828.10  32 130.98 | Calcal Company            | EU Budget (1)         Other sources <sup>19</sup> (2)         Total (3=1+2)         Title 1 <sup>20</sup> (4)           28 075 000         28 075 000         28 075 000         21 650 000           21 650 000         21 650 000         21 650 000         6 425 000           6 425 000         6 425 000         6 425 000         6 425 000           13 211 246.99         4 612 613.92         905 599.43         905 599.43         905 599.43         905 599.43         1 288 933.51         1 288 933.51         1 288 933.51         1 288 933.51         1 288 933.51         1 288 933.51         685 950         685 950         685 950         1 700 000         295 818.90         1 700 000         295 818.90         295 818.90         295 818.90         295 818.90         4 439 190.03         368 000         4 439 190.03         4 439 190.03         4 439 190.03         368 000         41 320         428 728 .57         428 728 .57         1 206 277.52         1 117 469.95         1 117 469.95         701 828.10         32 130.98         32 130.98         32 130.98         32 130.98         32 130.98 | EU Budget (1)         Other sources <sup>19</sup> (2)         Total (3–1+2)         Title 1 <sup>20</sup> (4)         Title 2 (5)           28 075 000         28 075 000         28 075 000         28 075 000         21 650 000           21 650 000         21 650 000         21 650 000         21 650 000           6 425 000         6 425 000         6 425 000         8 598 636.07           905 599.43         905 599.43         905 599.43         905 599.43           1 288 933.51         1 288 933.51         1 288 933.51         685 950           685 950         685 950         685 950         1 700 000           295 818.90         295 818.90         295 818.90         295 818.90           4 439 190.03         4 439 190.03         4 439 190.03         4 439 190.03           368 000         368 000         368 000         41 320         41 320           428 728 .57         428 728 .57         428 728 .57         428 728 .57           1 206 277.52         1 206 277.52         1 206 217.52         1 117 469.95           701 828.10         701 828.10         701 828.10         701 828.10           32 130.98         32 130.98         32 130.98         32 130.98 | EU Budget (1)         Other sources (2)         Total (3=1+2)         Title 1 <sup>20</sup> (4)         Title 2 (5)         Title 3 (6)           28 075 000         28 075 000         28 075 000         21 650 000         21 650 000         21 650 000         21 650 000         21 650 000         21 650 000         21 650 000         425 000         425 000         425 000         425 000         425 000         425 000         425 000         425 000         425 000         425 000         425 000         425 000         425 000         425 000         425 000         425 000         425 000         425 000         425 000         425 000         425 000         425 000         425 000         425 000         425 000         425 000         425 000         425 000         425 000         425 000         425 000         425 000         425 000         425 000         425 000         425 000         425 000         425 000         425 000         425 000         425 000         425 000         426 000         426 000         428 000         428 000         428 000         428 100         4295 818.90         4295 818.90         4295 818.90         428 000         44 000         44 000         44 000         44 000         44 000         44 000         44 000         44 000         44 000         44 000 </td |